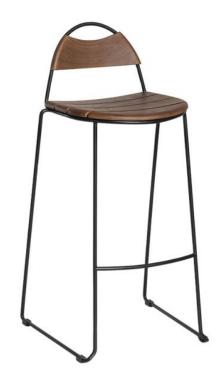

#### **FREY STOOL**

**SKU: MS-C608-H75-STW** 

#### Material:

Powder-Coated Metal Steel Sled Frame: The Frey Stool boasts a robust and contemporary sled frame constructed from durable powder-coated metal steel

# **Dimensions (WxDxH):**

18.7",16.5",39" SH 30"