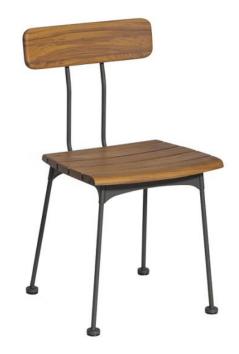

### **SLATTED KELP CHAIR**

SKU: MS-C203-H45-STW-SLATS

#### Material:

Short Description Introducing the Slatted Kelp Chair - a masterpiece of craftsmanship designed for the hospitality industry by leading hospitality furniture manufacturers