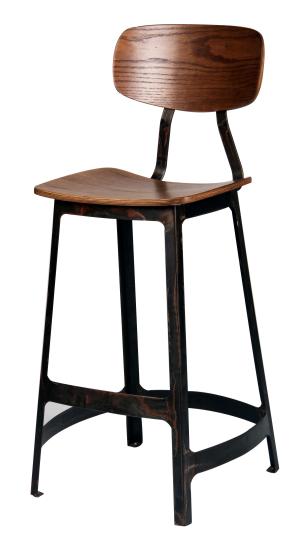

## WORK BARSTOOL

SKU: MS-525-H75-STW

Tag: CORE RANGE

## Material:

Durable Steel Frame: The Work Barstool boasts a sturdy powder-coated steel frame that ensures longevity and resilience

**Dimensions (WxDxH):** 17.9",19.2",40.5"