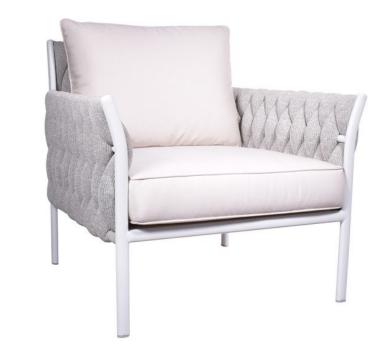

### **MANADO ARMCHAIR**

**SKU: MANA-ARMCHR** 

### Material:

Short Description Elevate your hospitality space with the Manado Armchair—a masterpiece crafted by leading hospitality furniture manufacturers

# **Dimensions (WxDxH):**

27.5"x29.5"x33.5"