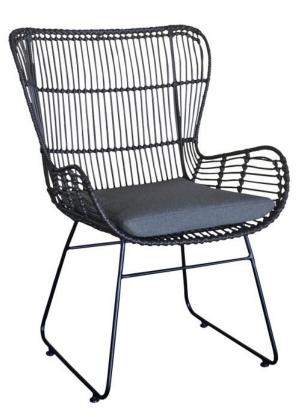

## **MACKENZIE CHAIR**

SKU: MAC-ACHR

Tag: CORE RANGE

## Material:

Short Description Elevate your hospitality space with the Mackenzie Chair, a masterpiece crafted by leading hospitality furniture manufacturers

Dimensions (WxDxH): 20.5",22.8",35.4" SH 18"

Seat height: