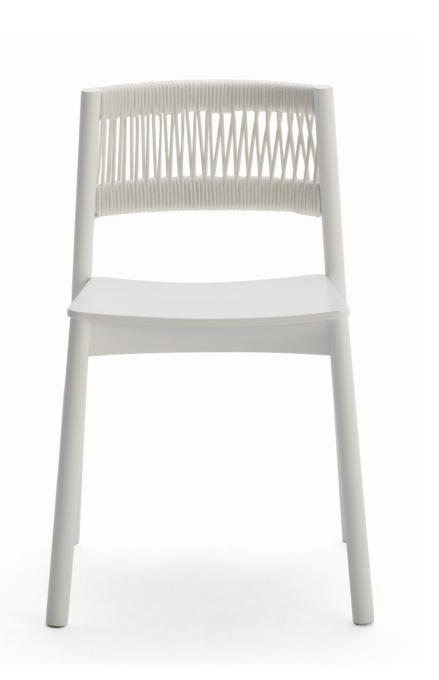

## LOAD 642

SKU: LOAD-642

Tag: CORE RANGE

## Material:

Custom Hospitality Furniture: Tailor-made to suit your unique design vision, the LOAD 642 allows you to choose finishes and details that match your establishment's personality

Dimensions (WxDxH):

19.69",20.08",29.93"

Seat height:

**Brand:** Billiani

**Origin:** ITALY

**COM usage:** Contact StyleNations

Lead time: 12-14 weeks

Warranty: 2 Years

www.stylenations.com hello@stylenations.com P: +1 704 469 5066