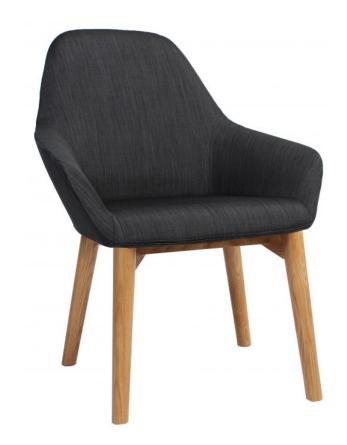

## **BRONTE LIGHT OAK WOOD TUB CHAIR**

SKU: KTUBRTILOF

Tag: CORE RANGE

## Material:

Short Description Elevate your hospitality space with the Bronte Light Oak Wood Tub Chair, a perfect fusion of comfort and style

**Dimensions (WxDxH):** 26",26.4",34.2"

Seat height:

Brand: OMNI