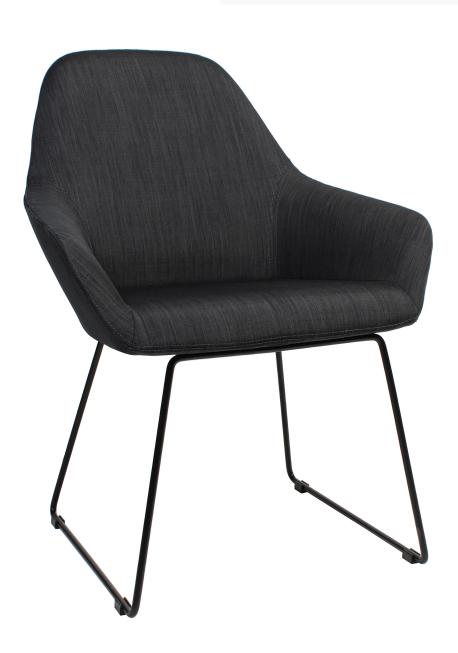

## **BRONTE SLED TUB CHAIR**

SKU: KTUBRSLBKFCC

Tag: CUSTOM RANGE

## Material:

Short Description Elevate your commercial space with the Bronte Sled Tub Chair, a masterpiece from leading hospitality furniture manufacturers

## Dimensions (WxDxH):

26",26.4",35.4"

Seat height: 17.7"

Brand: OMNI

Origin: China

**COM usage:** Contact StyleNations

Lead time: 12-14 weeks

Warranty: 2 Years