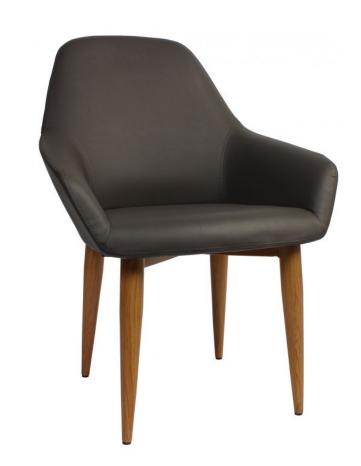

# BRONTE VINYL LIGHT OAK METAL LEG TUB CHAIR

**SKU: KTUBRMELOVCC** 

**CORE RANGE** 

#### Material:

Short Description Elevate your commercial space with the Bronte Vinyl Light Oak Metal Leg Tub Chair, a masterpiece crafted by leading hospitality furniture manufacturers

# **Dimensions (WxDxH):**

26",26.4",35"

Seat height:

**Brand:** 

**OMNI** 

Origin:

China