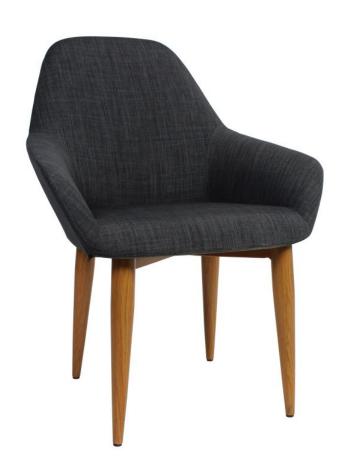

## **BRONTE LIGHT OAK METAL TUB CHAIR**

SKU: KTUBRMELOFCC

Tag: CORE RANGE

## Material:

Short Description Elevate your commercial space with the Bronte Light Oak Metal Tub Chair, a masterpiece from leading hospitality furniture manufacturers

Dimensions (WxDxH):

26",26.4",35"

Seat height: