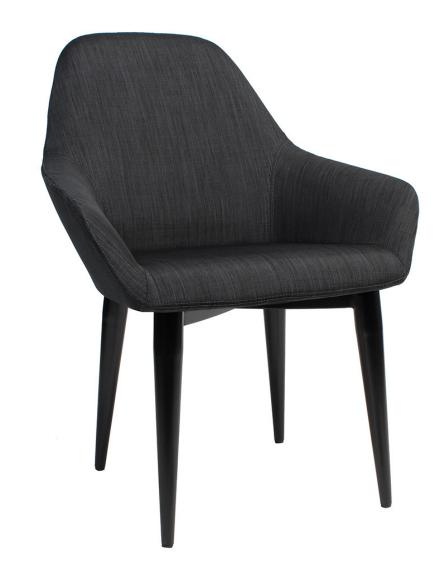

## **BRONTE BLACK METAL TUB CHAIR**

**SKU: KTUBRMEBKFCC** 

Tag:

**CORE RANGE** 

### Material:

Short Description Elevate your hospitality space with the Bronte Black Metal Tub Chair, a pinnacle of luxury and comfort