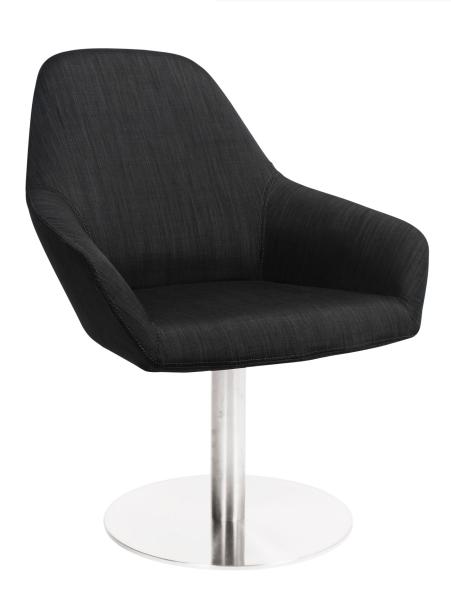

## **BRONTE STAINLESS STEEL DISC TUB CHAIR**

SKU: KTUBRDISSFCC

Tag: CORE RANGE

## Material:

Short Description Elevate your commercial space with the Bronte Stainless Steel Disc Tub Chair—a masterpiece from leading hospitality furniture manufacturers

Dimensions (WxDxH):

26",26.4",34.2"