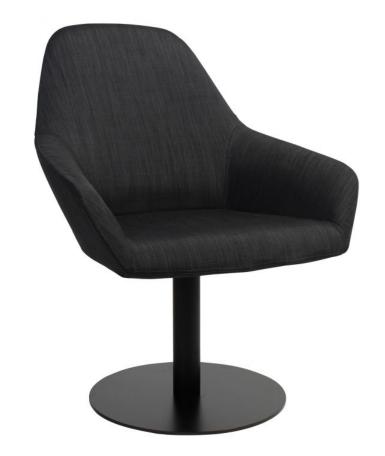

# **BRONTE BLACK DISC TUB CHAIR**

**SKU: KTUBRDIBKFCC** 

**CORE RANGE** 

#### Material:

Short Description Elevate your hospitality space with the Bronte Black Disc Tub Chair – a stunning blend of contemporary design and unrivaled comfort