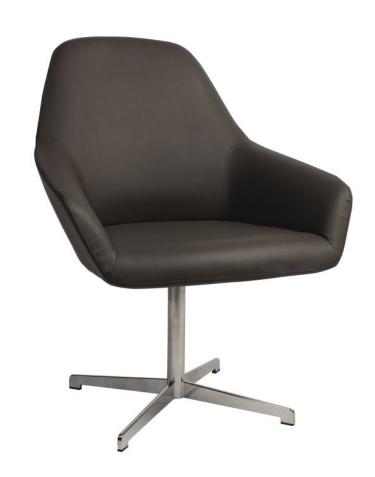

## BRONTE VINYL STAINLESS STEEL BLADE TUB CHAIR

**SKU: KTUBRBLSSVCC** 

**CORE RANGE** 

#### Material:

Short Description Elevate your hospitality space with the Bronte Vinyl Stainless Steel Blade Tub Chair, a masterpiece from leading hospitality furniture manufacturers

# Dimensions (WxDxH):

26",26.4",33.8"