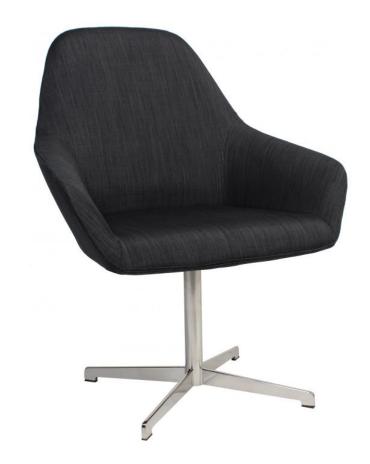

# **BRONTE STAINLESS STEEL BLADE TUB CHAIR**

**SKU: KTUBRBLSSFCC** 

**CORE RANGE** 

#### Material:

Short Description Elevate your commercial space with the Bronte Stainless Steel Blade Tub Chair – a pinnacle of sophistication and comfort in hospitality furniture