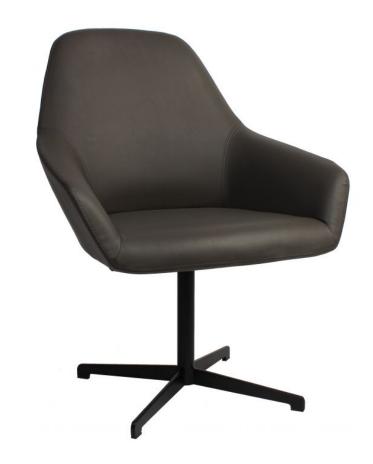

# **BRONTE VINYL BLACK BLADE TUB CHAIR**

**SKU: KTUBRBLBKVCC** 

**CORE RANGE** 

#### Material:

Short Description Introducing the Bronte Vinyl Black Blade Tub Chair—a seamless fusion of contemporary design and unparalleled comfort

# **Dimensions (WxDxH):**

26",26.4",33.8"