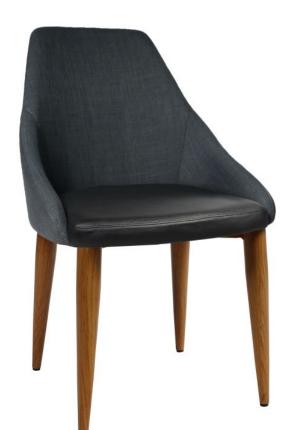

## **STOCKHOLM CHAIR**

SKU: KSCSTTILOFCC

Tag: CORE RANGE

## Material:

Short Description Elevate your space with the Stockholm Chair, a pinnacle of sophistication in hospitality seating

**Dimensions (WxDxH):** 22",26",33.8"

Seat height:

Brand: OMNI

**Origin:** China