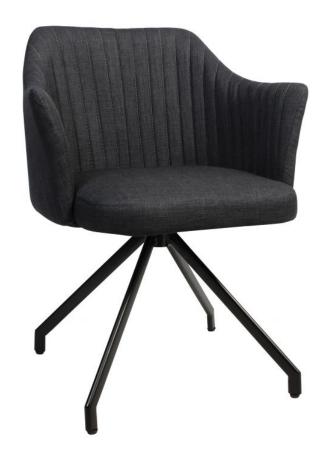

## **COOGEE TRESTLE ARMCHAIR**

SKU: KACCOTRBKFCC

Tag: CORE RANGE

## Material:

Short Description Elevate your hospitality space with the Coogee Trestle Armchair—a perfect blend of modern design and enduring comfort

Dimensions (WxDxH): 24.4",22.8",31.1"

Seat height:

Brand: OMNI