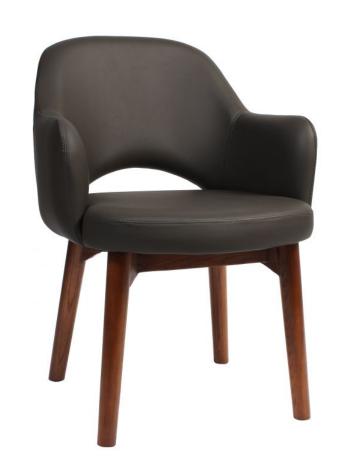

# ALBERY VINYL WALNUT WOOD LEG ARMCHAIR

**SKU: KACALTIWAVCC** 

**CORE RANGE** 

#### Material:

Short Description The Albery Vinyl Walnut Wood Leg Armchair seamlessly blends luxury and durability, making it an ideal choice for discerning customers in the hospitality industry

# **Dimensions (WxDxH):**

22.8",24.8",32.7"