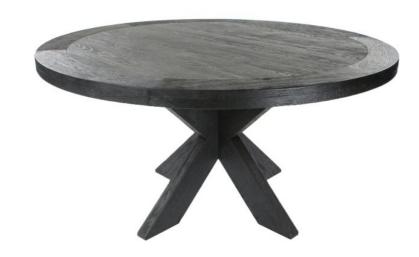

#### **BERKLEY DINING TABLE**

**SKU:** 1770

**CORE RANGE** 

#### Material:

Short Description Elevate your dining space with the BERKLEY Dining Table—a masterpiece from leading hospitality furniture manufacturers

# **Dimensions (WxDxH):**

60.2"x60.2"x31.1"