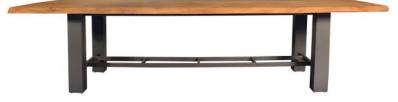

## **GIANT DINING TABLE**

SKU: GIA-D-TBL

Tag: CORE RANGE

## Material:

Short Description Elevate your dining experience with our Giant Dining Table, a masterpiece crafted for the hospitality industry by leading hospitality furniture manufacturers

## Dimensions (WxDxH):

98.4"x40.2"x30.1"

Seat height:

Brand: Yogi

Origin: INDONESIA

**COM usage:** Contact StyleNations

Lead time: 12-14 weeks

Warranty: