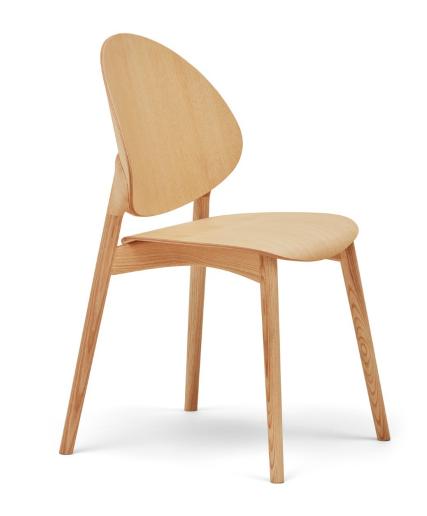

#### **FLEURON 200 DINING CHAIR**

SKU: FLEURON-200

### Material:

Custom Hospitality Furniture: Tailored to meet your specific needs, our FLEURON 200 Dining Chair is a symbol of bespoke craftsmanship

# **Dimensions (WxDxH):**

19.3"x19.7"x32.5"

# Seat height:

17.9"