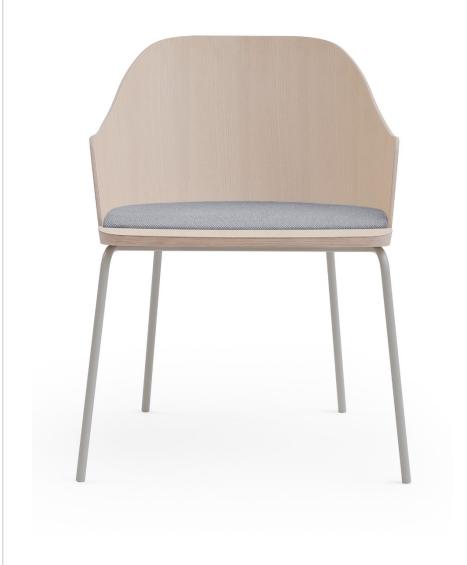

## **FITT CLASSIC 023**

SKU: FITT-CLASSIC-023

#### Material:

Ash Plywood Shell: The Fitt Classic 023 armchair showcases a shell meticulously crafted from ash plywood

# **Dimensions (WxDxH):**

23.23",22.25",29.93"