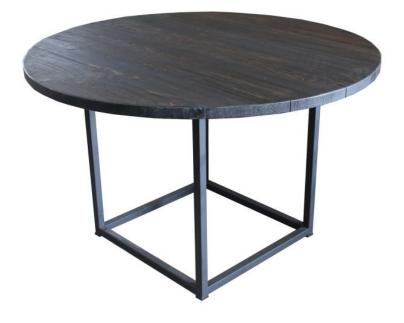

## FIDEL ROUND COFFEE TABLE

SKU: FD-RD-C-TBL

Tag: CORE RANGE

## Material:

Short Description Elevate your hospitality space with the FIDEL ROUND COFFEE TABLE – a harmonious blend of modern design and functional elegance

Dimensions (WxDxH): 31.5",31.5",17.7"

Seat height: