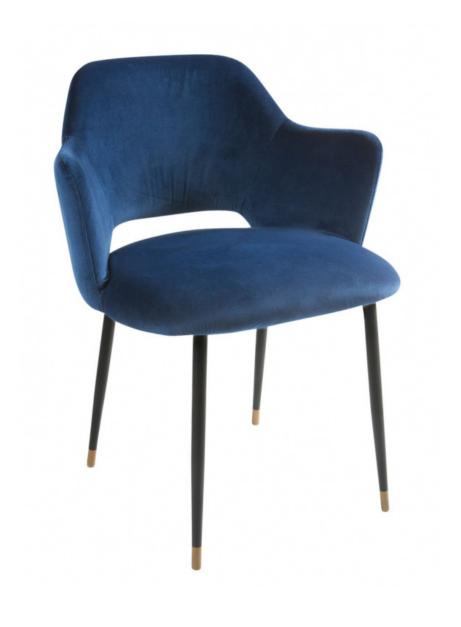

## **GERMAIN ARMCHAIR**

SKU: F443

Tag: CORE RANGE

## Material:

Short Description Elevate your hospitality space with the Germain Armchair, a sophisticated blend of comfort and contemporary design

Dimensions (WxDxH): 22.4",20.5",31.5" SH 18"

Seat height: