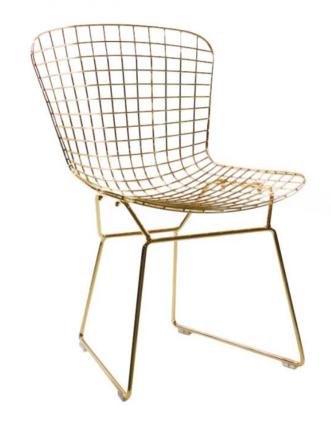

## **ELLA CHAIR**

SKU: ELLA-GOLD-METAL-DINING-CHAIR

## Material:

Gold-Coated Stainless Steel Sled Frame: The Ella Chair features a stunning sled frame made of gold-coated stainless steel