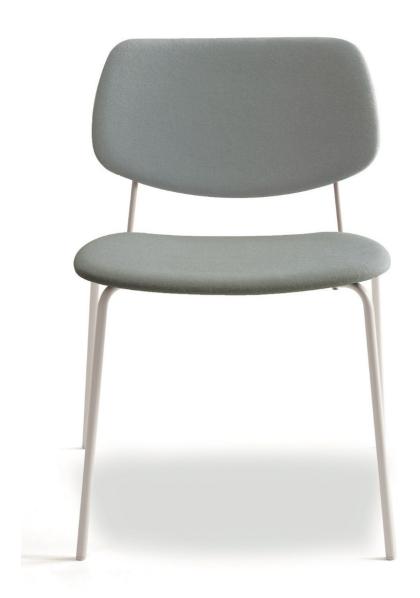

#### **DOLL STEEL 559**

SKU: DOLL-STEEL-559

#### Material:

Short Description Elevate your interior design with the DOLL STEEL 559, a masterpiece from renowned hospitality furniture manufacturers