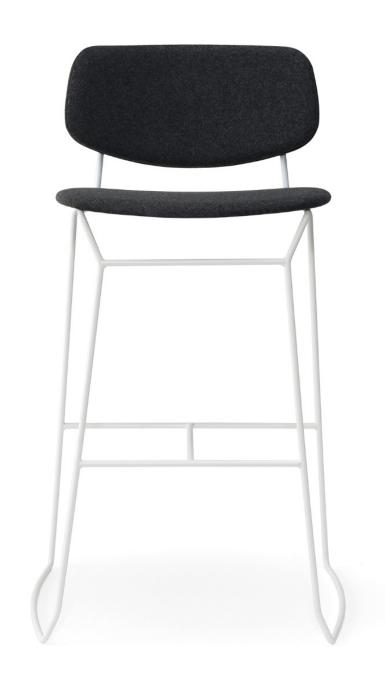

#### **DOLL STEEL 165**

SKU: DOLL-STEEL-165

Tag:

**CORE RANGE** 

#### Material:

Short Description Introducing the DOLL STEEL 165, an epitome of sophistication in hospitality furniture

# **Dimensions (WxDxH):**

22.05",20.48",38.98"