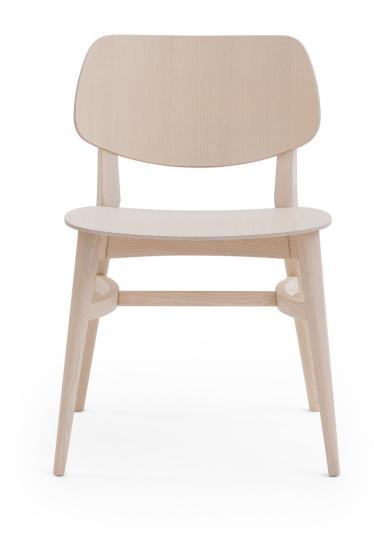

## **DOLL 060**

SKU: DOLL-060

Tag: CORE RANGE

## Material:

Short Description Introducing the DOLL 060, a pinnacle of sophistication and craftsmanship, expertly crafted by renowned hospitality furniture manufacturers

Dimensions (WxDxH):

19.69",20.87",30.71"