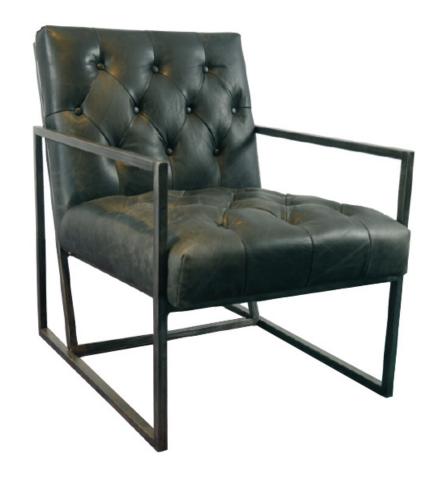

## **DENZEL ARMCHAIR**

SKU: DEN-01

Tag:

**CORE RANGE** 

#### Material:

Sleek Metal Steel Sled Frame: The Denzel Armchair is built on a foundation of sleek metal steel sled frame, which not only offers robust support but also exudes a contemporary elegance

# Dimensions (WxDxH):

23.2",31.9",31.1"