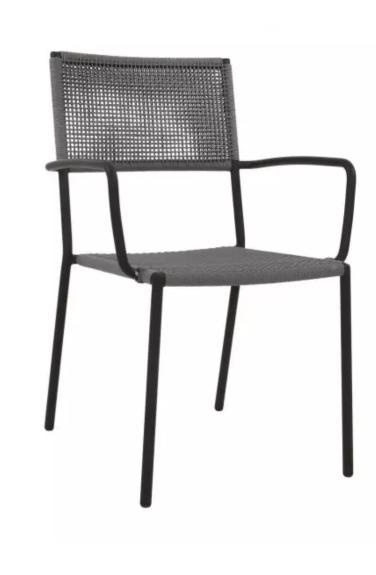

## **CREMAI ARMCHAIR**

SKU: CRE-ARM1

Tag: CORE RANGE

## Material:

Short Description Elevate your commercial space with the Cremai Armchair, a masterpiece crafted by leading hospitality furniture manufacturers

Dimensions (WxDxH):

19.3",19.7",31.5" Sh 17"