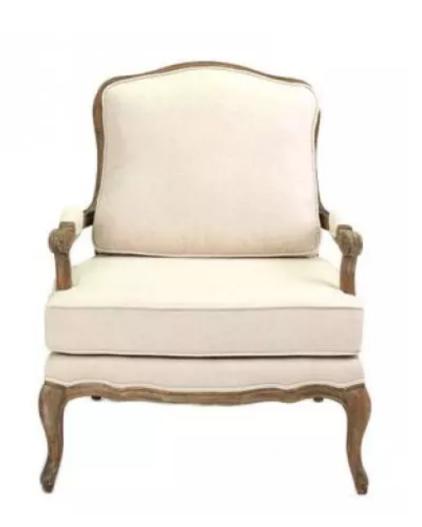

## JACQUELINE FRENCH PROVINCIAL CHAIR

SKU: CH-300-OAK

Tag: CORE RANGE

## Material:

Solid Oak or Birch Frame Craftsmanship: The Jacqueline French Provincial Chair is meticulously crafted with a solid oak or birch frame, embodying both enduring quality and natural beauty

**Dimensions (WxDxH):** 30.4"x33.7"x37.5"