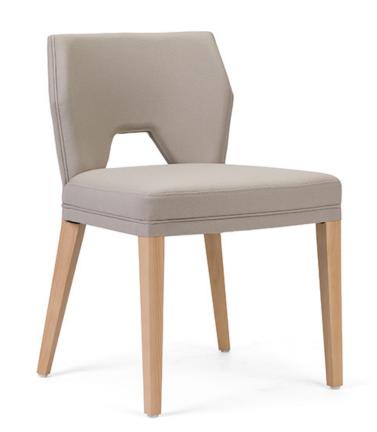

## **JASPER CHAIR**

**SKU:** CD.039M

#### Material:

Unparalleled Craftsmanship: The Jasper Chair is expertly constructed with a sturdy European Beech Timber frame, ensuring longevity and structural integrity

# **Dimensions (WxDxH):**

21",22.8"30.8"

# Seat height:

19"

# Origin:

Portugal