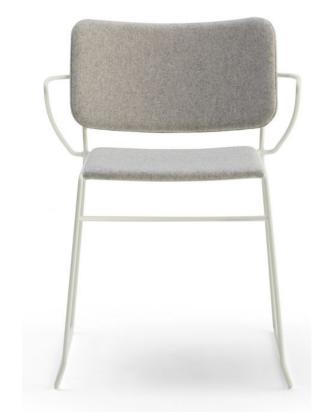

## **BUTTON DOWN 7C23**

SKU: BUTTON-DOWN-7C23

Tag: CORE RANGE

## Material:

Elevate your interior decor with the timeless charm of the Billiani Button Down 7C23, a remarkable creation by StyleNations Furniture

Dimensions (WxDxH): 24.02",22.84",30.32"

Seat height: 19"