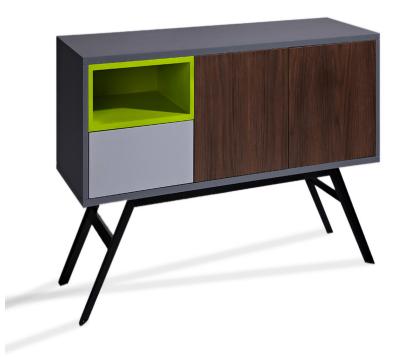

## **MACIE SIDEBOARD**

SKU: BSG15135B

Tag: CORE RANGE

## Material:

Short Description Elevate your commercial space with the Macie Sideboard, a sophisticated addition to our collection of custom hospitality furniture

## Dimensions (WxDxH):

47.3" X 15.8" X 27.6"

Seat height:

Brand: Middle Cove

Origin: China

**COM usage:** Contact StyleNations

Lead time: 12-14 weeks

Warranty: 2 Years