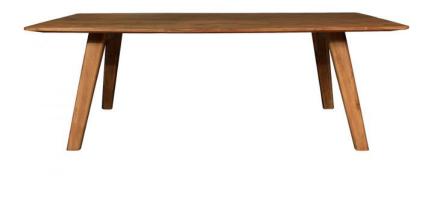

## **BAYO DINING TABLE**

SKU: BAY-D-TBL

Tag: CORE RANGE

## Material:

Short Description Elevate your dining space with the BAYO Dining Table, a masterpiece from leading hospitality furniture manufacturers

**Dimensions (WxDxH):** 78.7"x39.4"x29.7"

Seat height:

Brand: Yogi