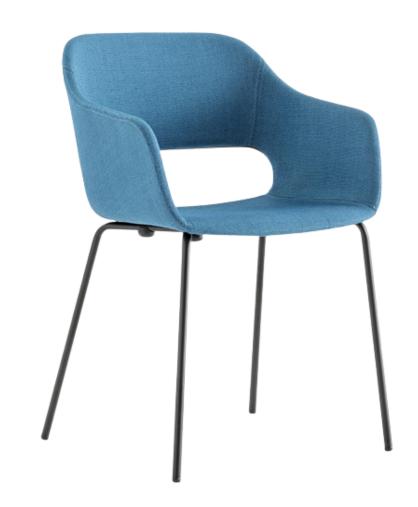

### **BABILA 2736 ARMCHAIR**

SKU: BABILA-2736

### Material:

Short Description Elevate your commercial space with the Babila 2736 Armchair—an epitome of sophistication and comfort