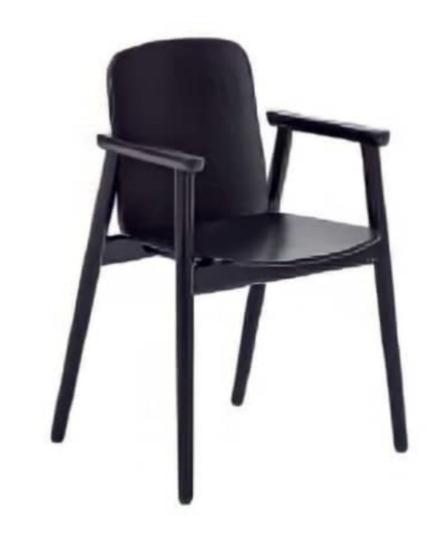

#### **PROP B-4390 ARMCHAIR**

**SKU:** B-4390

Tag:

**CORE RANGE** 

## Material:

Timeless Elegance: The Prop B-4390 Armchair stands as a testament to enduring design, characterized by its solid wood lacquered frame that seamlessly complements various interior aesthetics