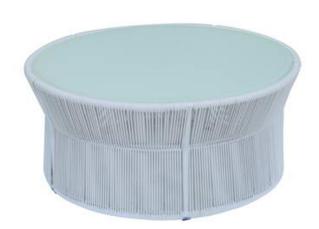

## Material:

Premium Materials: The DREAM COFFEE TABLE boasts an aluminum frame wrapped in high-quality synthetic rattan, ensuring durability and resistance to outdoor elements

## Dimensions (WxDxH):

37.5" DIA,16.2"

Seat height:

**Brand:** 

OMNI

Origin:

China

COM usage: