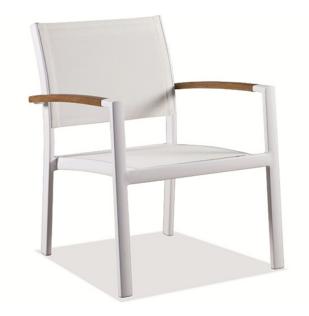

### **RHODES LOUNGE CHAIR**

SKU: AC5604N10TEX

### Material:

Durable Aluminum Frame: The chair's aluminum frame ensures longevity, making it suitable for high-traffic areas like bars and offices

# **Dimensions (WxDxH):**

26",28.4",33.1"

# Seat height:

17"