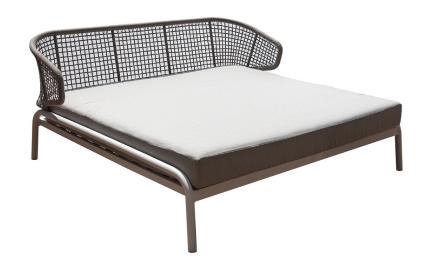

### **PACIFIC DAYBED**

SKU: AC5366N22ROP

#### Material:

Sturdy Aluminum Frame: The daybed is built to last with a robust aluminum frame that can withstand outdoor conditions

## **Dimensions (WxDxH):**

72",65",31.5"

# Seat height:

17"