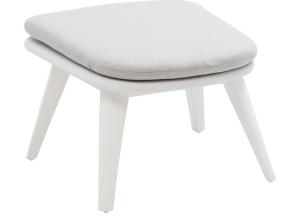

## **DINOSAUR FOOT STOOL**

SKU: AC5317N25

Tag: CUSTOM RANGE

## Material:

Custom Hospitality Furniture: Tailored to suit the unique ambiance of bars, retro spaces, and offices, this footstool adds character to your environment

## Dimensions (WxDxH):

22.8",22,5",13.8"

Seat height: 13.8"

Brand: OMNI

Origin: China

**COM usage:** 0.8 yrds

Lead time: 12-14 weeks

Warranty: 2 Years