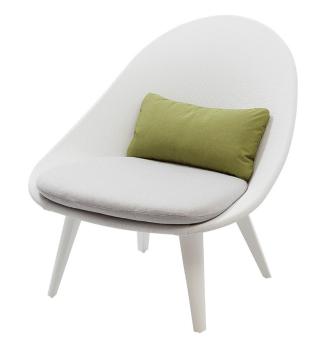

## **DINOSAUR LOUNGE CHAIR**

**SKU:** AC5317B07TEX

Tag: CUSTOM RANGE

## Material:

Supreme Comfort: The Dinosaur Lounge Chair boasts a generously cushioned seat and backrest, providing exceptional comfort and support

## Dimensions (WxDxH):

33.9",32.7",35.4"

Seat height: 17"

Brand: OMNI

Origin: China

COM usage: 1.1 yrds

Lead time: 12-14 weeks

Warranty: 2 Years