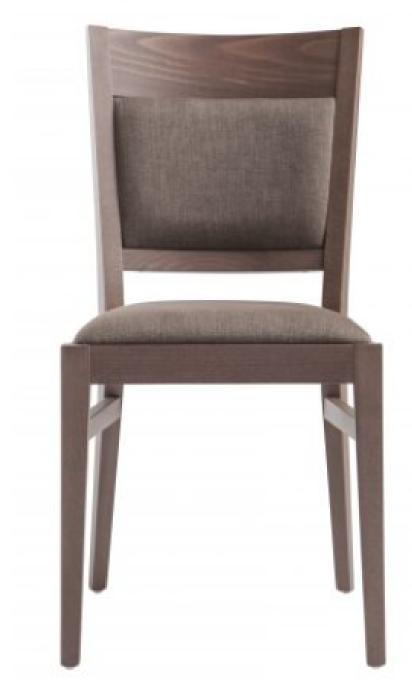

## **SOUL DINING CHAIR**

SKU: 472B.I1

#### Material:

Premium Wood Construction: Sturdy and durable, the chair's wooden frame ensures long-lasting quality ty

## **Dimensions (WxDxH):**

17.7",21.25",35.4"

# Seat height:

18.5"