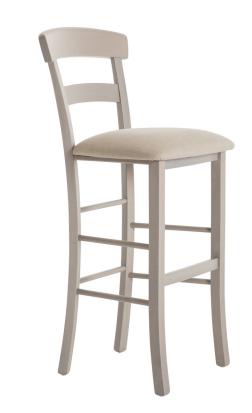

### **ROMA BAR STOOL**

**SKU:** 42LJ.I2

# **Dimensions (WxDxH):**

18.1",20",42.9'

## Seat height:

29.9"