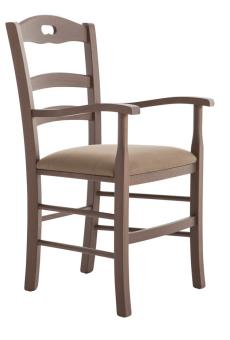

## SAVOY ARM CHAIR

SKU: 42BP.I1

Tag: CORE RANGE

## Material:

Custom Hospitality Furniture: Tailored to meet the unique needs of the hospitality industry, the Savoy Arm Chair combines aesthetics with durability

## Dimensions (WxDxH):

21.6",22",37"

Seat height: 19.7"

Brand: VERONA

**Origin:** ITALY

COM usage: 0.5 YARDS

Lead time: 12-14 weeks

Warranty: 2 Years